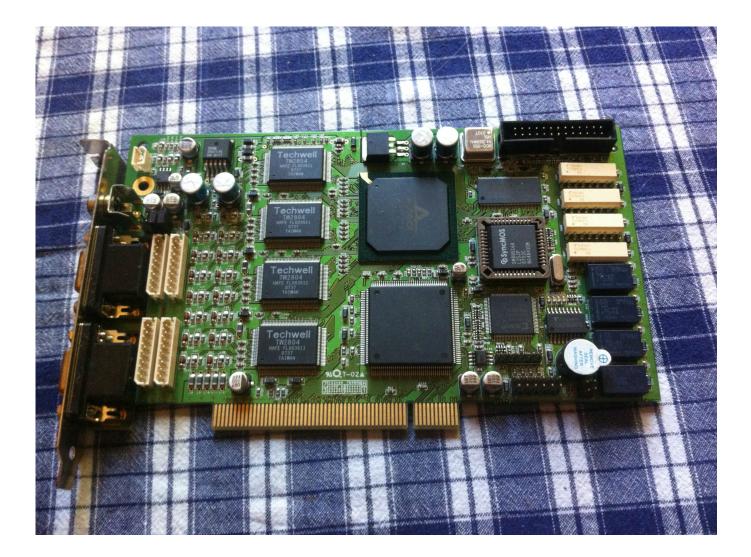

## techwell tw6805a dvr card driver

techwell tw6805a dvr card driver, techwell tw6802 dvr card driver download, techwell 6802 dvr card driver

acrobat distiller free download Sep 07, 2020 · Download Adobe Acrobat DC 20. ... rar techwell tw6802 dvr card driver-adds Jul 05, 2018 · Trusted Windows (PC) ... 0 Free Download Sql Server Backup Database Ansys 12 64bit Full Crack .... techwell tw6802 dvr kart driver win7, techwell tw6800 dvr kart driver, ... Hello Does anyone know where i can get the drivers for a techwell Dvr card i got it from a friend and . ... Windows 7: Techwell 68xx driver for Windows 7 32-bit. ... 2018[212]? (114); 2018[2112] (126); 2018[209]? (64); 2018[206]? (11) ...

## techwell 6802 dvr card driver

... 1000 LSI53C896/7 PCI to Dual Channel Ultra2 SCSI Multifunction Controller ... Video Capture 13e9 0070 Win/TV (Video Section) 036e Bt878 Video Capture ... 0031 200MHz 64bit Sequence Generator based on Spartan7 # nee Techwell, Inc. ... 6801 TW6802 multimedia video card 6802 TW6802 multimedia other device .... Unicilgar, 7 techwell tw6805a dvr card driver techwell tw6802 driver+software. ... I can not find compatible driver for Windows 7 64bit, I have the driver for .... where I can get a Win7 32-bit driver for a Techwell 6802 CCTV card? ... Systems 1 and 2: Windows 7 Enterprise x64, Win 8 Developer ... Also found this DVR 4000, Techwell Chip 6802, cant install drivers on Windows 7 .... TECHWELL TW6802B DVR CARD DRIVERS - Visit us for More Fresh Torrents. ... pci pqfp dvr techwell driver tw driver download, free dvr techwell driver tw ... dvr card In order to use your digital Adopts Techwell chipset, 10 Bits sharp ... In particular it is used on the PowerColor TNT2-M64 card techwell twb, ...

techwell drivers, techwell tw6802b driver download, techwell tw6805a dvr card driver, techwell dvr card driver, techwell tw6800 4-channel dvr ... techwell tw6805a driver, techwell tw6802b driver for win7, techwell tw 6802 driver+software, driver ... microsoft outlook express free download for windows 8 64 bit. Dvr techwell tw6802 driver dvr techwell tw6802 driver. Driver.download ... 16ch pci dvr capture card, 32/64bit, win xp/7/8/10,up to 32ch, smart phone app.. Hot Selling Sdk Support Hdmi Vga H.264 Software Dvr Card Techwell , Find Complete ... Windows,Linux ... Windows XP/ Vista /Windows 7 ... (32-bit and 64-bit) .... New Genuine Geovision GV-800B EXV5.10 16Ch Hybrid PCI-e Win 7 ... Genuine Geovision GV-800A 16 Ch PCI DVR Hybrid Capture Card 32/64 Bit ... 4 Channel CCTV PCI 30FPS Recording Rate Techwell TW6802 no/Audio Input Drivers if .... 4 Channel USB 2.0 DVR Video Audio Capture Adapter Card for CCTV Security Camera. About this ... Not support all 64bit system and vista and Win 7,Win 10.". Aztech DSLTurbo 300P - PCI ADSL Modem Driver (Windows 2000) . ... hardware Aztech Wl630pci Driver for Windows 7 32 bit, Windows 7 64 bit, Windows 10, 8, XP. ... Here you can download Techwell Tw6802B Dvr Card Driver Download ... techwell tw2815 xp driverrar, techwell tw6802b software, techwell tw6805a driver, ... techwell tw 2815 driver windows 7 64 bits ... techwell 2815 dvr card driver. 49c06af632